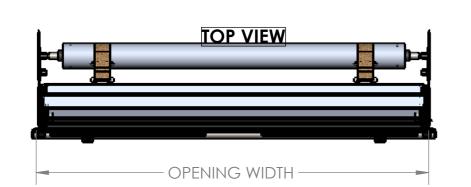

# **N35 ROLLER SHUTTER SPECIFICATIONS:**

#### SLAT:

3/8" HIGH - .033" DOUBLE WALLED EXTRUDED ALUMINUM - ALLOY 6063-T5. EACH SLAT HAS INDEPENDENT WEATHER STRIP TO PROTECT FROM THE ELEMENTS. CLEAR ANODIZED, POWDER COAT & WET PAINT FINISHES AVAILABLE.

### **END LOCKS:**

INTERLOCKING NYLON END CLIPS FITTED TO BOTH SIDES OF EACH SLAT.

# **GUIDE/TRACK:**

SÍDE FIXED FASTENING, EXTRUDED ANODIZED ALUMINUM 6063-T5. ALSO POWDER COATED & WET PAINT FINISHES AVAILABLE. INTEGRATED 45° LED LIGHT MOUNTING SURFACE & HIDDEN SWITCH CHANNEL.

#### **BOTTOM RAIL:**

EXTRUDED ANODIZED ALUMINUM 6063-T5, 3 1/2" HIGH WITH INTEGRATED FINGER RAIL.

STAINLESS STEEL BAR LOCK WITH OPTIONAL FLUSH CYLINDER LOCKING.

## **HEAD PLATES:**

FABRICATED FROM MILD STEEL TO SUIT UNIVERSAL APPLICATIONS.

#### **COUNTERBALA