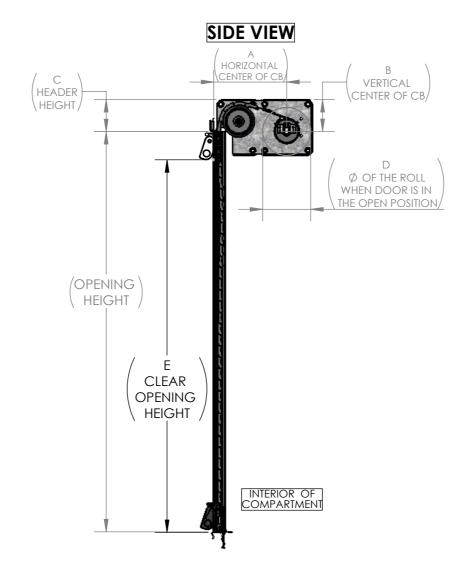

#### **COUNTERBALANCE:**

3" LIGHT WEIGHT ALUMINUM TUBE, CALCULATED HELICAL COIL SPRING & 3/4" STEEL SHAFT.

| OPENING SIZE UP TO 70" x 70" or up to 5000sq. inches |       |     |          |      |    |
|------------------------------------------------------|-------|-----|----------|------|----|
| OPENING<br>HEIGHT                                    | Α     | В   | С        | D    | Е  |
| 20"                                                  | 7.375 | 3.5 | 3.5 min. | 5    | 16 |
| 30"                                                  | 7.75  | 3.5 |          | 5.5  | 26 |
| 40"                                                  | 8     | 4   |          | 6    | 36 |
| 50"                                                  | 8.375 | 4   |          | 6.25 | 46 |
| 60"                                                  | 8.75  | 4   |          | 6.75 | 56 |
| 70"                                                  | 9     | 4   |          | 7.25 | 66 |
| 80"                                                  | 9.375 | 4.5 |          | 7.75 | 76 |
| 90"                                                  | 9.75  | 5   |          | 8.25 | 86 |

ALL DIMENTIONS IN INCHES ALL DIMENSIONS FOR STANDARD PUNCHED HEADPLATE, 3" COUNTER BALANCE OPTION

**DOVER ROLLER SHUTTERS** 295 COMMERCE WAY UPPER SANDUSKY, OH 43351 PHONE: 419-294-3373 FAX: 419-294-3329