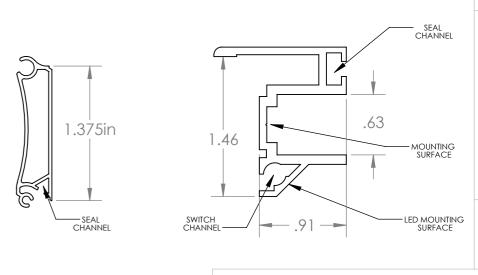

# **GUIDE/TRACK:**

SÍDE FIXED FASTENING, EXTRUDED ANODIZED ALUMINUM 6063-T5. ALSO POWDER COATED & WET PAINT FINISHES AVAILABLE. INTEGRATED 45° LED LIGHT MOUNTING SURFACE & HIDDEN SWITCH CHANNEL.