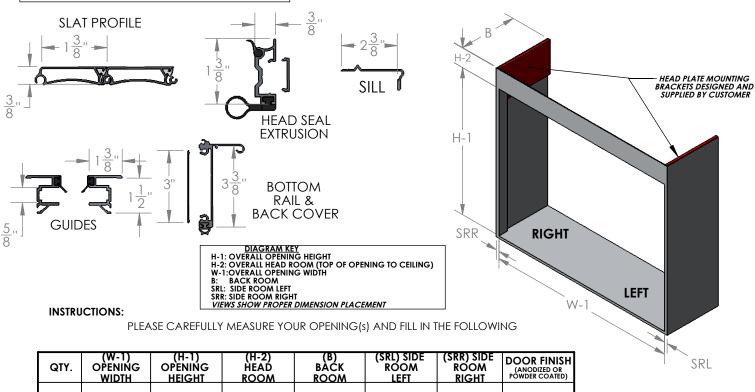

## STANDARD COMPONENT PROFILES

| QTY. | OPENING<br>WIDTH | OPENING<br>HEIGHT | HEAD<br>ROOM | BÁĆK<br>ROOM | ROOM<br>LEFT | ROOM | (ANODIZED OR<br>POWDER COATED) |
|------|------------------|-------------------|--------------|--------------|--------------|------|--------------------------------|
|      |                  |                   |              |              |              |      |                                |
|      |                  |                   |              |              |              |      |                                |
|      |                  |                   |              |              |              |      |                                |
|      |                  |                   |              |              |              |      |                                |
|      |                  |                   |              |              |              |      |                                |