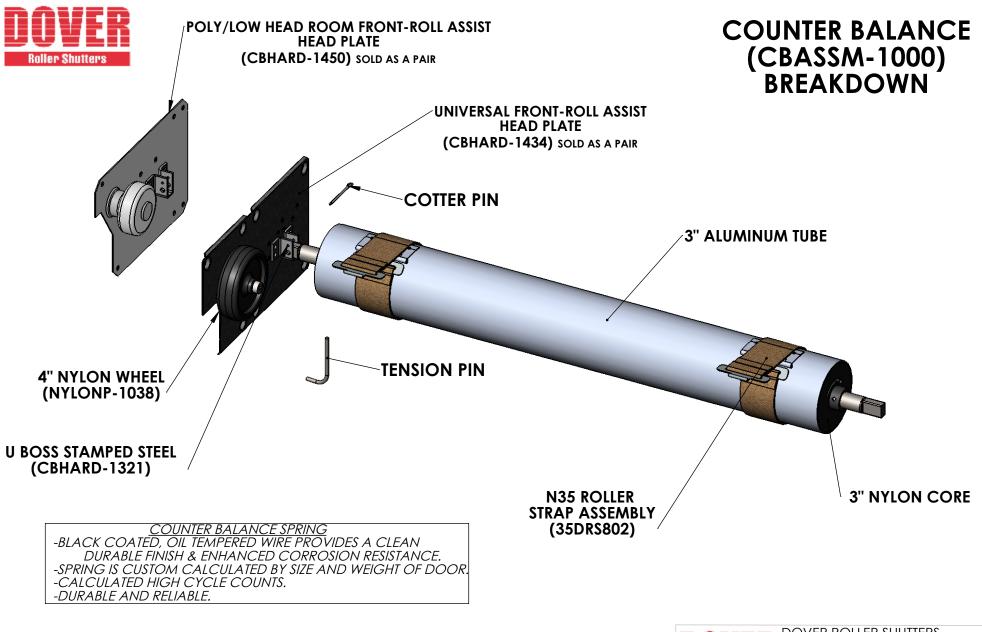

CONFIDENTIAL NOTE: This drawing and its specifications and engineering information disclosed hereon are the property of DIAMOND ROLL-UP DOOR, INC/ DOVER ROLLER SHUTTERS and are not to be disseminated or reproduced without express writtenconsent. The drawing is loaned in confidence and then only for consideration of the material disclosed hereon. Inaccepting loan of this drawing, the recipient agrees to keep it and the material disclosed hereon in confidence and not to use nor permit their use in any way detrimental to DIAMOND ROLL-UP DOOR, INC / DOVER ROLLER SHUTTERS.

## **GENERAL TOLERANCES**

Linear Measurements: Unless Otherwise Stated +/- .002

Angular Measurements: Unless Otherwise Stated +/- 0.5 deg.



DOVER ROLLER SHUTTERS 295 COMMERCE WAY UPPER SANDUSKY, OH 43351

PHONE: 419-29