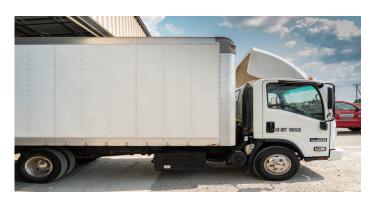

# The EZ35 Aluminum Roll-up Door

The new and revolutionary patent pending EZ35 Aluminum Shutter Door from Diamond Roll Up Door Inc. is designed to incorporate the latest innovations and is

the culmination of decades of experience as the leading manufacturer of work truck doors.

The new design incorporates the roll-up shutter door and frame as one complete unit. The shutter door is installed on the frame which dramatically reduces installation time and greatly reduces potential service issues.

### Advantages of the EZ35 Shutter Door System:

- Pre-hung and factory installed Shutter Door.
- Radically reduces time and labor to install on to the
  truck
- Reduces costly installation errors and potential service issues.
- Safety: Rolls upward and stays open until physically closed. Door will not close or free fall.
- Eliminates the risks associated with opening swing-up or swing-out doors on curbside or roadside.