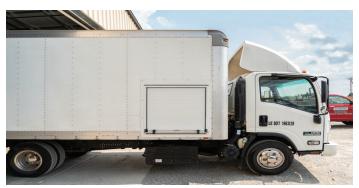

# The EZ35 Aluminum Roll-up Door

The new and revolutionary patent pending EZ35 Aluminum Shutter Door from Diamond Roll Up Door Inc. is designed to incorporate the latest innovations and is

the culmination of decades of experience as the leading manufacturer of work truck doors.

The new design incorporates the roll-up shutter door and frame as one complete unit. The shutter door is installed on the frame which dramatically reduces installation time and greatly reduces potential service issues.

### Advantages of the EZ35 Shutter Door System:

- Pre-hung and factory installed Shutter Door.
- Radically reduces time and labor to install on to the
  truck
- Reduces costly installation errors and potential service issues.
- Safety: Rolls upward and stays open until physically closed. Door will not close or free fall.
- Eliminates the risks associated with opening swing-up or swing-out doors on curbside or roadside.

# Advantages of the Diamond Roll Up Shutter Doors:

- Ball and Socket Design: slats utilize this design with an integrated weather seal between each slat. The integrity and stability of the door curtain is not dependent upon the weather seal.
- Weather seals: true EPDM rubber seals the perimeter of the opening.
- Counter balance: the enclosed torsion spring system design allows for the door to easily be operated by hand.