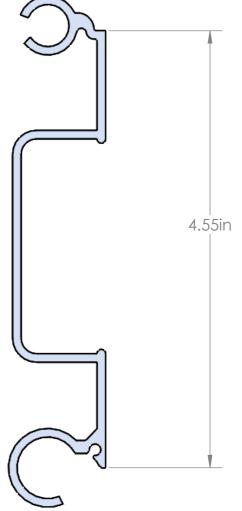

## DIAMOND ROLL-UP DOOR, INC.

295 COMMERCE WAY UPPER SANDUSKY, OH 43351 PHONE: 419-294-3373 FAX: **4**19-294-3329

DESCRIPTION:

CARGO FINGER RAIL

DRAWN BY: DWG NO.

**B. COURTNEY** 

ALEXTR-2002

SHEET 1 OF 1 SCALE:1:5