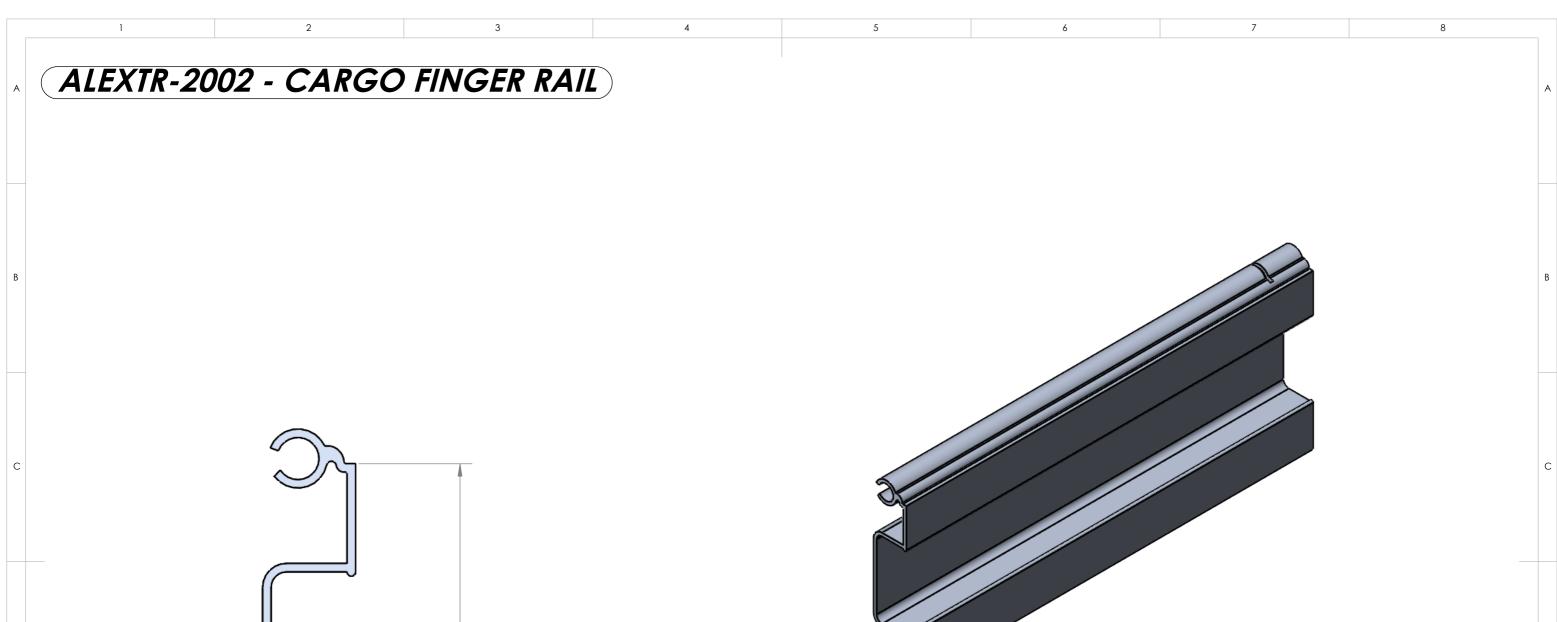

## DIAMOND ROLL-UP DOOR, INC.

295 COMMERCE WAY UPPER SANDUSKY, OH 43351 PHONE: 419-294-3373 FAX: **4**19-294-3329

DESCRIPTION:

CARGO FINGER RAIL

DRAWN BY: DWG NO.

**B. COURTNEY** 

ALEXTR-2002

SHEET 1 OF 1 SCALE:1:5