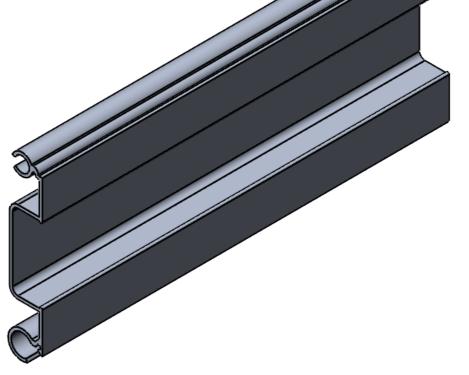

## DIAMOND ROLL-UP DOOR, INC.

295 COMMERCE WAY UPPER SANDUSKY, OH 43351 PHONE: 419-294-3373 FAX: **4**19-294-3329

DESCRIPTION:

CARGO FINGER RAIL

DRAWN BY: DWG NO.

**B. COURTNEY** 

ALEXTR-2002

SHEET 1 OF 1 SCALE:1:5