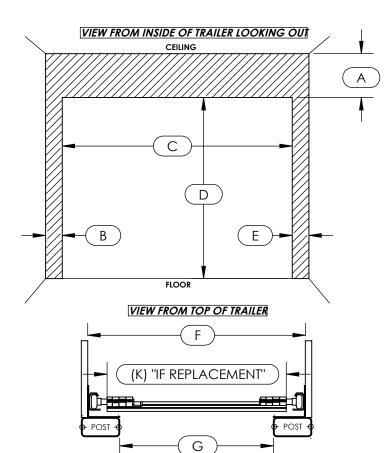

| CUSTOMER NAME:         | DATE: |
|------------------------|-------|
| CUSTOMER PHONE:        | PO #  |
| SHIPPING INSTRUCTIONS: |       |

| ITEM                                 | DESRIPTION                                    | DOOR 1 | DOOR 2 | DOOR 3 | DOOR 4 | DOOR 5 |
|--------------------------------------|-----------------------------------------------|--------|--------|--------|--------|--------|
| A                                    | HEADER 7" MINIMUM                             |        |        |        |        |        |
| В                                    | SIDE ROOM LEFT                                |        |        |        |        |        |
| С                                    | OPENING WIDTH                                 |        |        |        |        |        |
| D                                    | OPENING HEIGHT                                |        |        |        |        |        |
| E                                    | SIDE ROOM RIGHT                               |        |        |        |        |        |
| F                                    | WALL TO WALL                                  |        |        |        |        |        |
| G                                    | POST TO POST                                  |        |        |        |        |        |
| н                                    | SILL/FLOOR TO ROOF<br>SUPPORT                 |        |        |        |        |        |
| 1                                    | BOTTOM OF ROOF BOW<br>TO BOTTOM OF HEADER     |        |        |        |        |        |
| J                                    | BOTTOM OF ROOF BOW<br>TO TOP OF TRACK         |        |        |        |        |        |
| К                                    | ACTUAL PANEL WIDTH<br>PLEASE PROVIDE SERIAL # |        |        |        |        |        |
| L                                    | 1" OR 2" TRACK                                |        |        |        |        |        |
| OPTIONS /<br>SPECIAL<br>INSTRUCTIONS |                                               |        |        |        |        |        |