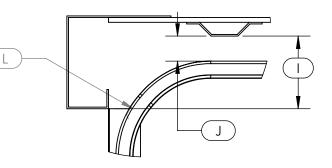

| CUSTOMER NAME:         | DATE: |
|------------------------|-------|
| CUSTOMER PHONE:        | PO #  |
| SHIPPING INSTRUCTIONS: |       |

| ITEM                                 | DESRIPTION                                    | DOOR 1 | DOOR 2 | DOOR 3 | DOOR 4 | DOOR 5 |
|--------------------------------------|-----------------------------------------------|--------|--------|--------|--------|--------|
| A                                    | HEADER 7" MINIMUM                             |        |        |        |        |        |
| В                                    | SIDE ROOM LEFT                                |        |        |        |        |        |
| С                                    | OPENING WIDTH                                 |        |        |        |        |        |
| D                                    | OPENING HEIGHT                                |        |        |        |        |        |
| E                                    | SIDE ROOM RIGHT                               |        |        |        |        |        |
| F                                    | WALL TO WALL                                  |        |        |        |        |        |
| G                                    | POST TO POST                                  |        |        |        |        |        |
| н                                    | SILL/FLOOR TO ROOF<br>SUPPORT                 |        |        |        |        |        |
| 1                                    | BOTTOM OF ROOF BOW<br>TO BOTTOM OF HEADER     |        |        |        |        |        |
| J                                    | BOTTOM OF ROOF BOW<br>TO TOP OF TRACK         |        |        |        |        |        |
| К                                    | ACTUAL PANEL WIDTH<br>PLEASE PROVIDE SERIAL # |        |        |        |        |        |
| L                                    | 1" OR 2" TRACK                                |        |        |        |        |        |
| OPTIONS /<br>SPECIAL<br>INSTRUCTIONS |                                               |        |        |        |        |        |