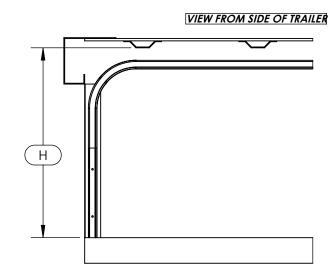

| CUSTOMER NAME:         | DATE: |
|------------------------|-------|
| CUSTOMER PHONE:        | PO #  |
| SHIPPING INSTRUCTIONS: |       |

| ITEM                                 | DESRIPTION                                    | DOOR 1 | DOOR 2 | DOOR 3 | DOOR 4 | DOOR 5 |
|--------------------------------------|-----------------------------------------------|--------|--------|--------|--------|--------|
| A                                    | HEADER 7" MINIMUM                             |        |        |        |        |        |
| В                                    | SIDE ROOM LEFT                                |        |        |        |        |        |
| С                                    | OPENING WIDTH                                 |        |        |        |        |        |
| D                                    | OPENING HEIGHT                                |        |        |        |        |        |
| E                                    | SIDE ROOM RIGHT                               |        |        |        |        |        |
| F                                    | WALL TO WALL                                  |        |        |        |        |        |
| G                                    | POST TO POST                                  |        |        |        |        |        |
| н                                    | SILL/FLOOR TO ROOF<br>SUPPORT                 |        |        |        |        |        |
| 1                                    | BOTTOM OF ROOF BOW<br>TO BOTTOM OF HEADER     |        |        |        |        |        |
| J                                    | BOTTOM OF ROOF BOW<br>TO TOP OF TRACK         |        |        |        |        |        |
| К                                    | ACTUAL PANEL WIDTH<br>PLEASE PROVIDE SERIAL # |        |        |        |        |        |
| L                                    | 1" OR 2" TRACK                                |        |        |        |        |        |
| OPTIONS /<br>SPECIAL<br>INSTRUCTIONS |                                               |        |        |        |        |        |