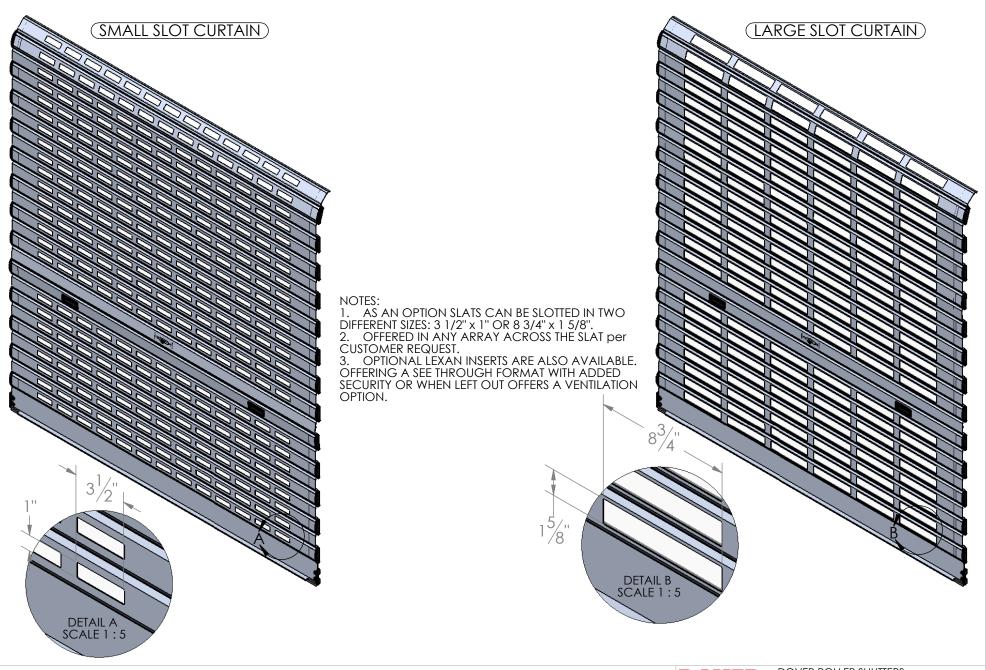

CONFIDENTIAL NOTE: This drawing and its specifications and engineering information disclosed hereon are the property of DIAMOND ROLL-UP DOOR, INC/ DOVER ROLLER SHUTTERS and are not to be disseminated or reproduced without express writtenconsent. The drawing is loaned in confidence and then only for consideration of the material disclosed hereon. Inaccepting loan of this drawing, the recipient agrees to keep it and the material disclosed hereon in confidence and not to use nor permit their use in any way detrimental to DIAMOND ROLL-UP DOOR, INC / DOVER ROLLER SHUTTERS.



DOVER ROLLER SHUTTERS
295 COMMERCE WAY
UPPER SANDUSKY, OH 43351
PHONE: 419-294-3373 FAX 419-294-3329
DESCRIPTION:

DRAWN BY:

B. COURTNEY 3EA SLOTTED CURTAINS