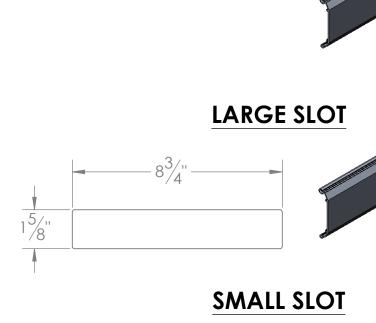

## 3 EA SLAT OPTIONS

NOTE:
THE 3 EA SLAT OFFERS A SOLID OR SEE THROUGH PROFILE.
TWO SLOTS ARE AVAILABLE A SMALL & LARGE SLOT
(DIMENTIONS BELOW). WE ALSO OFFER LEXAN INSERTS FOR
OUR SLOTTING SYSTEMS OFFERING A SEE THROUGH FORMAT WITH
ADDED SECURITY OR COULD BE LEFT OUT FOR A VENTILATION OPTION.
THE SLOTS CAN BE ARRANGED IN ANY ARRAY TO FIT OUR CUSTOMER'S
NEEDS. AVAILABLE IN ANODIZED OR POWDER COATED FINISHES.