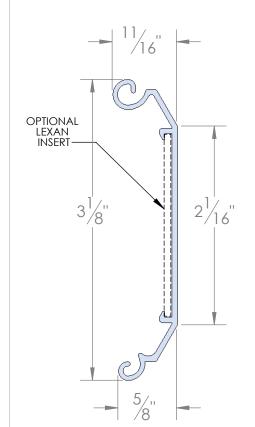

**PLAIN SLAT** 

CONFIDENTIAL NOTE: This drawing and its specifications and engineering information disclosed hereon are the property of DIAMOND ROLL-UP DOOR, INC/ DOVER ROLLER SHUTTERS and are not to be disseminated or reproduced without express writtenconsent. The drawing is loaned in confidence and then only for consideration of the material disclosed hereon. Inaccepting loan of this drawing, the recipient agrees to keep it and the material disclosed hereon in confidence and not to use nor permit their use in any way detrimental to DIAMOND ROLL-UP DOOR, INC / DOVER ROLLER SHUTTERS.