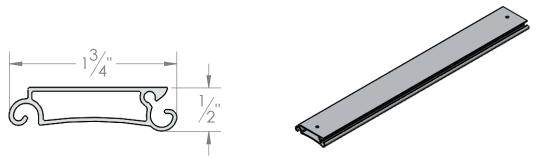

FOR ADDED RIGIDITY OUR 2EB SEALED SLAT CAN BE USED IN PLACE OF THE 2EA SLAT. IT OFFERS A DOUBLE WALL EXTRUSION ALONG WITH SEALS TO PROTECT FROM THE ELEMENTS

CONFIDENTIAL NOTE: This drawing and its specifications and engineering information disclosed hereon are the property of DIAMOND ROLL-UP DOOR, INC/ DOVER ROLLER SHUTTERS and are not to be disseminated or reproduced without express written consent. The drawing is loaned in confidence and then only for consideration of the material disclosed hereon. In accepting loan of this drawing, the recipient agrees to keep it and the material disclosed hereon in confidence and not to use nor permit their use in any way detrimental to DIAMOND ROLL-UP DOOR, INC / DOVER ROLLER SHUTTERS.