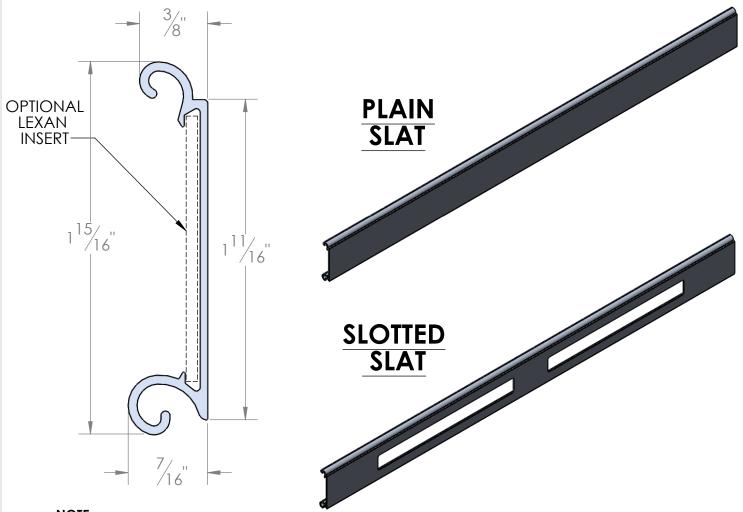

## **2EA ARCHITECTURAL SLAT OPTIONS**

THE 2 EA SLAT OFFERS A SOLID OR SEE THROUGH PROFILE. (DIMENSIONS ABOVE). WE ALSO OFFER LEXAN INSERTS FOR OUR SLOTTING SYSTEMS, OFFERING A SEE THROUGH FORMAT WITH ADDED SECURITY OR COULD BE LEFT OUT FOR A VENTILATION OPTION. THE SLOTS CAN BE ARRANGED IN ANY ARRAY TO FIT OUR CUSTOMER'S NEEDS. AVAILABLE IN ANODIZED OR POWDER COATED FINISHES.