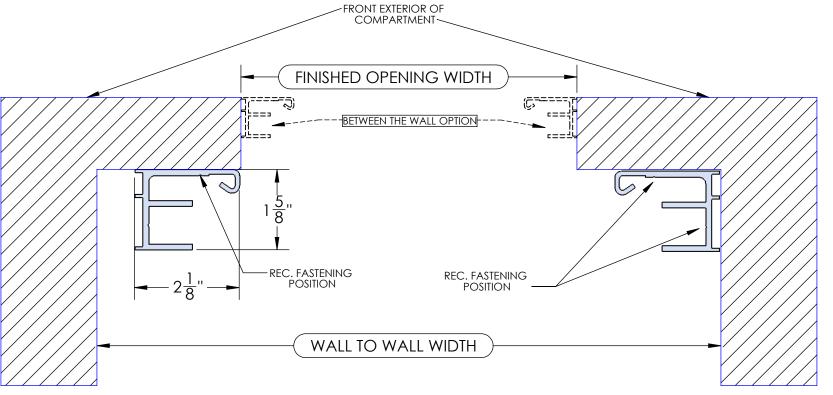

## BEHIND THE WALL APPLICATION GUIDE OPTIONS

THIS OPTION MAY ALSO BE USED IN THE BETWEEN THE WALL APPLICATION

CONFIDENTIAL NOTE: This drawing and its specifications and engineering information disclosed hereon are the property of DIAMOND ROLL-UP DOOR, INC/ DOVER ROLLER SHUTTERS and are not to be disseminated or reproduced without express writtenconsent. The drawing is loaned in confidence and then only for consideration of the material disclosed hereon. Inaccepting loan of this drawing, the recipient agrees to keep it and the material disclosed hereon in confidence and not to use nor permit their use in any way detrimental to DIAMOND ROLL-UP DOOR, INC / DOVER ROLLER SHUTTERS.